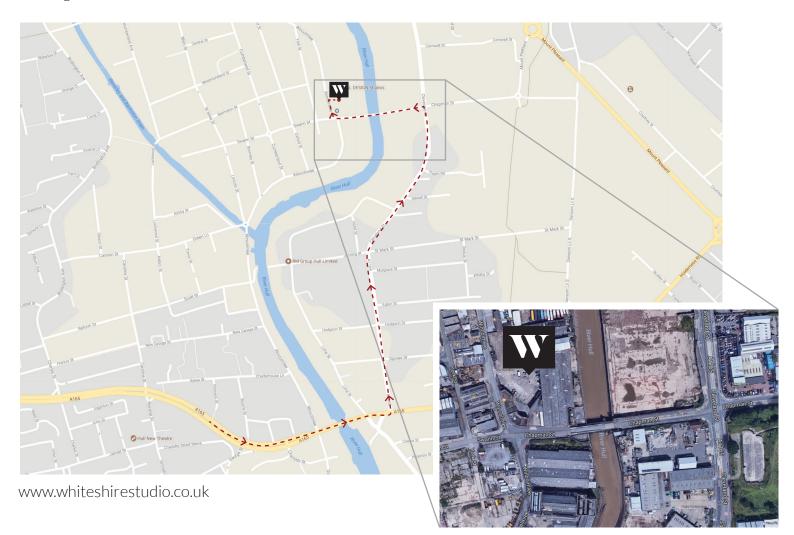

## ADDRESS

Studio 58 Hulll Microfirms Centre 266-290 Wincolmlee HU2 OPZ

## DIRECTIONS

Drive down the A165 past **Napoleons Casino** on the left, over the bridge (North Bridge) and take a left turning at the traffic lights into New Cleveland St. Follow the road round until you pass **Spiders Night Club** on the left and at the traffic lights turn left on to Chapman St and go over the bridge. Take the first turning to the right into Wincolmlee Road and then right again into the car park of the Microfirms Centre.

Car parking is free, walk to the main building (roller shutter doors). Up the staircase on left at the top turn right and look for Unit 58/59/60.